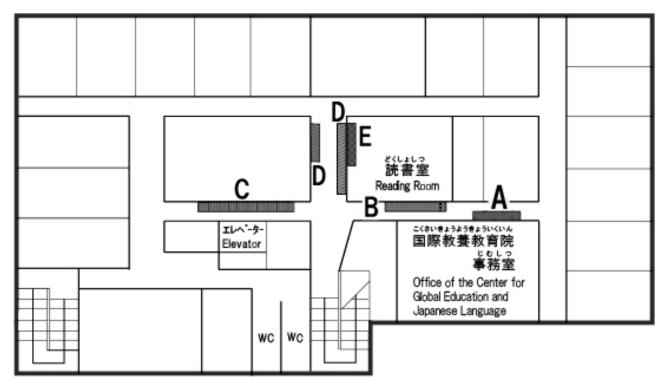

### Message Board Map, 5th floor of Kofukan

We will update the information on the message board every day.

- A: International Exchange, Volunteer
- B: Lecture Meeting, Workshop
- C: Notice and Information from Office
- D: Academic Affairs
- E: Scholarship (offered by other institutions),

Advanced Education, Certification Exam, Recruitment

<sup>\*</sup>For Scholarship, Health insurance, Housing and Part-time work, please check the message board of the office of International Students (2nd floor, Fusokan Building).