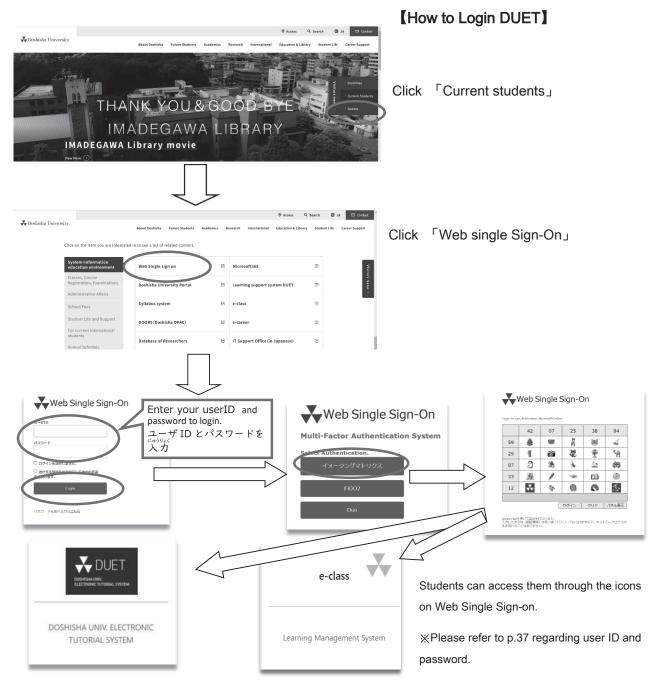

### < Learning Support System "DUET" and Doshisha e-learning System "e-class" >

DUET and e-class are the systems to support learning in Doshisha University.

On DUET, you can complete course registration, check your class time table / cancellation / exam information / grade and receive messages from office as well.

On e-class, you can check class materials, documents, exams and submit reports through each subject's screen.