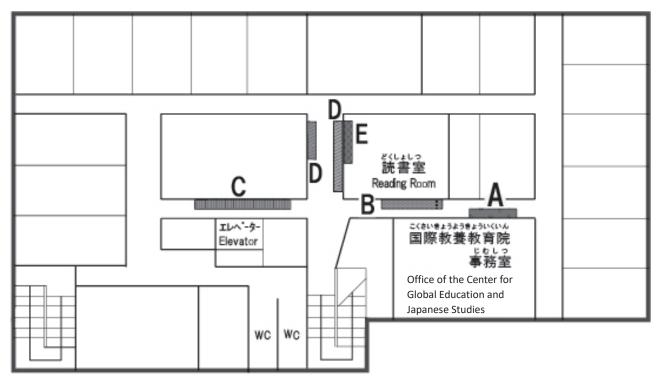

#### Message Board Map, 5th floor of Kofukan

We will update the information on the message board every day.

A: International Exchange, Volunteer

- B: Lecture Meeting, Workshop
- C: Notice and Information from Office
- D: Academic Affairs
- E: Scholarship (offered by other institutions),

Advanced Education, Certification Exam, Recruitment

\*For Scholarship, Health insurance, Housing and Part-time work, please check the message board of the office Of International Students (2nd floor, Fusokan Building).